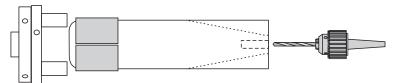

Turn the material around. Wrap the end to be held in the chuck with protective material such as a piece of plastic pipe. Bring up the tailstock to ensure that the work is correctly aligned.

In the end drill a hole of the diameter and depth required for your chosen project.

If your project is long, put a plug in the drilled hole and bring up the tailstock for support. Turn the project to shape with the end the correct size for the project end or the small ferrule that may be supplied. Sand and finish the project.