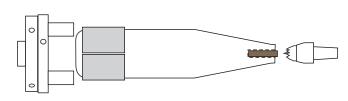

If your project is long, put a plug in the drilled hole and bring up the tailstock for support. Turn the project to shape with the end the correct size for the project end or the small ferrule that may be supplied. Sand and finish the project.