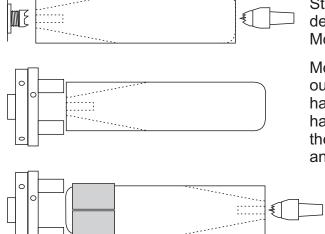

Start with material of a size that will give you the desired finished handle. See table below. Mount it between centres and turn it round.

Mount this in a long-nosed chuck and turn the outer end, which is to be the outer end of the handle, to be the finished end curve of the handle. This curve is best kept short to make the next step of the handle making easier. Sand and finish as much as possible of the material.

Turn the material around. Wrap the end to be held in the chuck with protective material such as a piece of plastic pipe. Bring up the tailstock to ensure that the work is correctly aligned.

In the end drill a hole of the diameter and depth required for your chosen project.

If your project is long, put a plug in the drilled hole and bring up the tailstock for support. Turn the project to shape with the end the correct size for the project end or the small ferrule that may be supplied. Sand and finish the project.