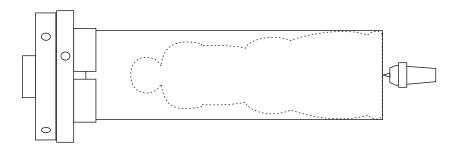

## **Christmas Tree Decoration - Mrs Santa**

Start with a piece of wood about 100mm long and 30 to 45mm diameter. Mount it in a chuck (or you can make this project between centres) and round it down to 30 to 40mm diameter. Bring up the tailstock for added security. Mrs Santa usually wears a mob hat so you may need to make a taller Santa (or shorter Mrs) if they are to be together.

Turn to shape all except the very top of her hat. Sand all surfaces. If the wood is soft or porous give it a good coat of sanding sealer. Allow plenty of time to dry and sand again.

Part off and hand sand the top of the hat. Poke or drill a small hole in the top of the hat. Put the ends of a loop of string into this hole and glue them in. Or insert a small eyelet.