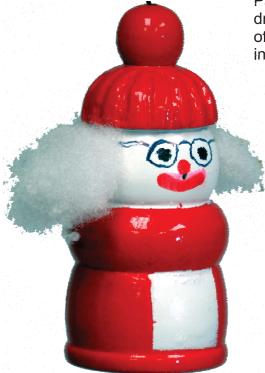

Paint the hat and body a good Santa Red. Add a white face and white apron. Paint on eyes, a nose and spectacles.

Glue on a generous array of hair.