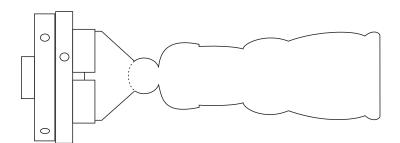

## **Christmas Tree Decoration - Mrs Santa**

Start with a piece of wood about 100mm long and 30 to 45mm diameter. Mount it in a chuck (or you can make this project between centres) and round it down to 30 to 40mm diameter. Bring up the tailstock for added security. Mrs Santa usually wears a mob hat so you may need to make a taller Santa (or shorter Mrs) if they are to be together.

Turn to shape all except the very top of her hat. Sand all surfaces. If the wood is soft or porous give it a good coat of sanding sealer. Allow plenty of time to dry and sand again.

Part off and hand sand the top of the hat. Poke or drill a small hole in the top of the hat. Put the ends of a loop of string into this hole and glue them in. Or insert a small eyelet.