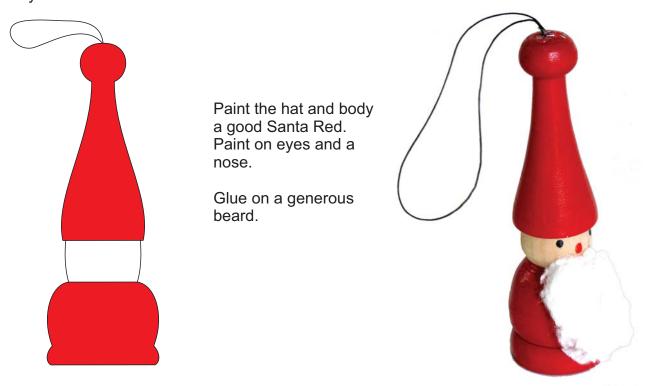

Turn to shape all except the very top of Santa's hat. Sand all surfaces. If the wood is soft or porous give it a good coat of sanding sealer. Allow plenty of time to dry and sand again.

Part off and hand sand the top of the hat. Poke or drill a small hole in the top of the hat. Put the ends of a loop of string into this hole and alue them in. Or insert a small eyelet.