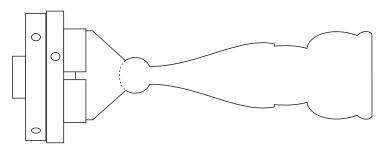

## **Christmas Tree Decoration - Santa**

Start with a piece of wood about 100mm long and 30 to 45mm diameter. Mount it in a chuck (or you can make this project between centres) and round it down to 30 to 40mm diameter. Bring up the tailstock for added security.

Turn to shape all except the very top of Santa's hat. Sand all surfaces. If the wood is soft or porous give it a good coat of sanding sealer. Allow plenty of time to dry and sand again.

Part off and hand sand the top of the hat. Poke or drill a small hole in the top of the hat. Put the ends of a loop of string into this hole and alue them in. Or insert a small eyelet.