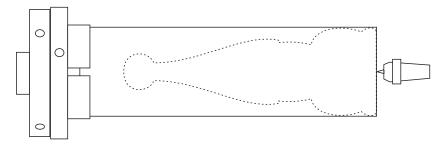

## **Christmas Tree Decoration - Santa**

Start with a piece of wood about 100mm long and 30 to 45mm diameter. Mount it in a chuck (or you can make this project between centres) and round it down to 30 to 40mm diameter. Bring up the tailstock for added security.

Turn to shape all except the very top of Santa's hat. Sand all surfaces. If the wood is soft or porous give it a good coat of sanding sealer. Allow plenty of time to dry and sand again.

Part off and hand sand the top of the hat. Poke or drill a small hole in the top of the hat. Put the ends of a loop of string into this hole and alue them in. Or insert a small eyelet.